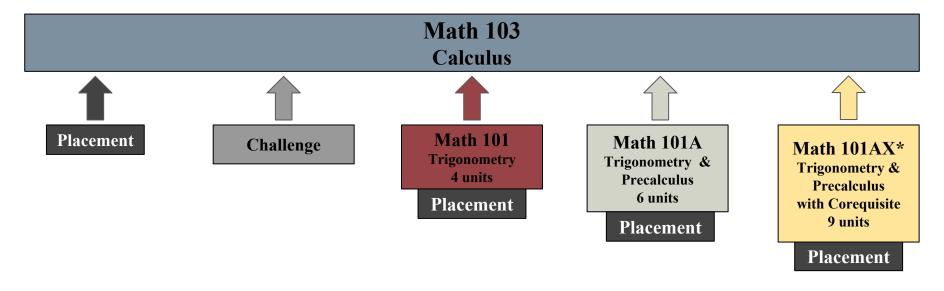

# Math STEM Sequence to Calculus

\*Math 101AX refers to Math 101A with Math 01AX (corequisite course).

**Math Placement (STEM)** 

\*Math 101AX refers to Math 101A with Math 01AX (corequisite course).