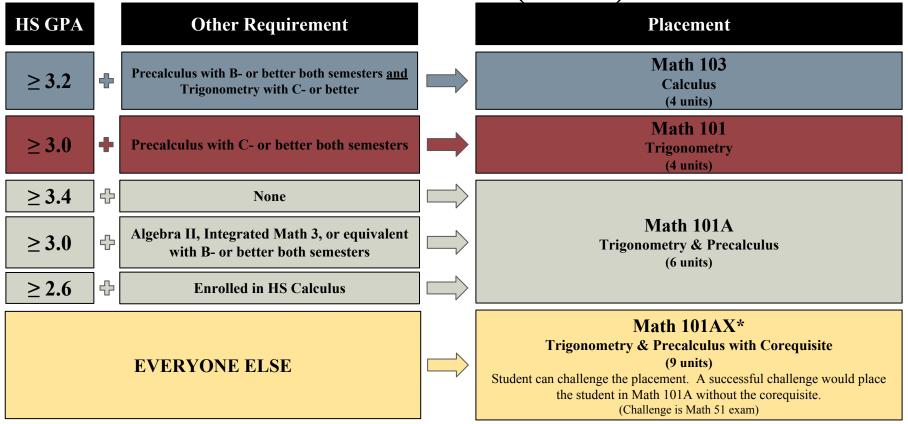

# Math STEM Sequence to Calculus

\*Math 101AX refers to Math 101A with Math 01AX (corequisite course).

**Math Placement (STEM)** 

\*Math 101AX refers to Math 101A with Math 01AX (corequisite course).