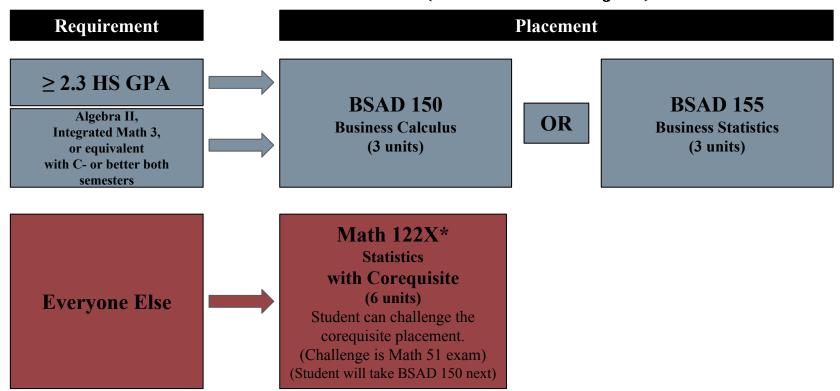

### Math Placement (Business Major)

\*Math 122X refers to Math 122 with Math 22 (corequisite course).