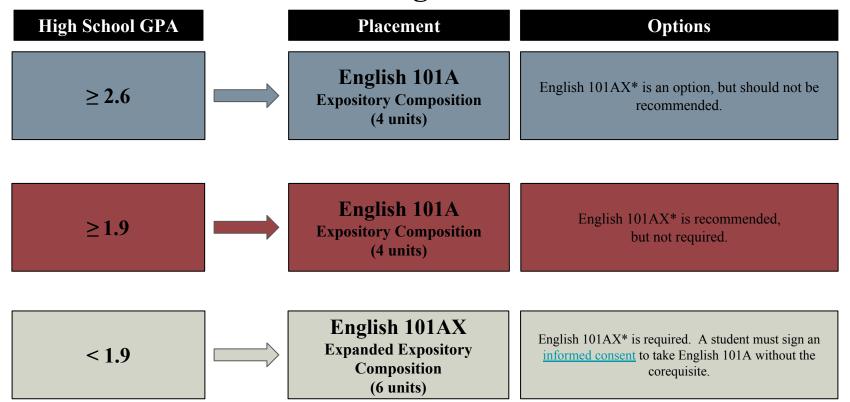

### **English**

\*English 101AX refers to English 101A with English 01AX (corequisite course).