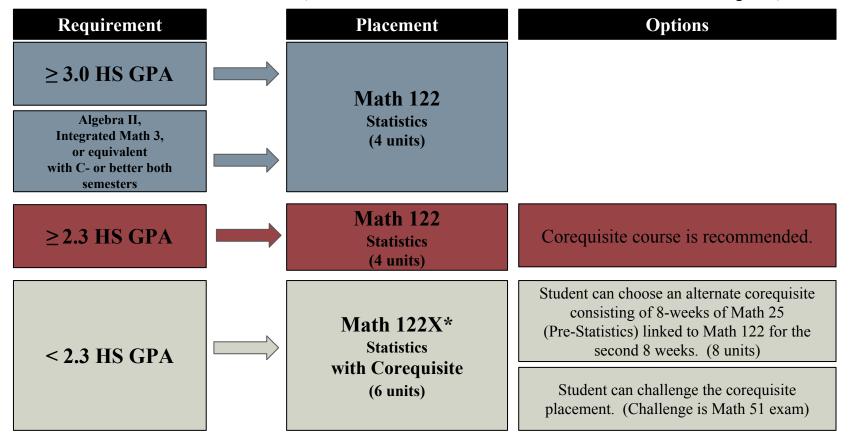

## Math Placement (Non-STEM/Non-Education Major)

\*Math 122X refers to Math 122 with Math 22 (corequisite course).