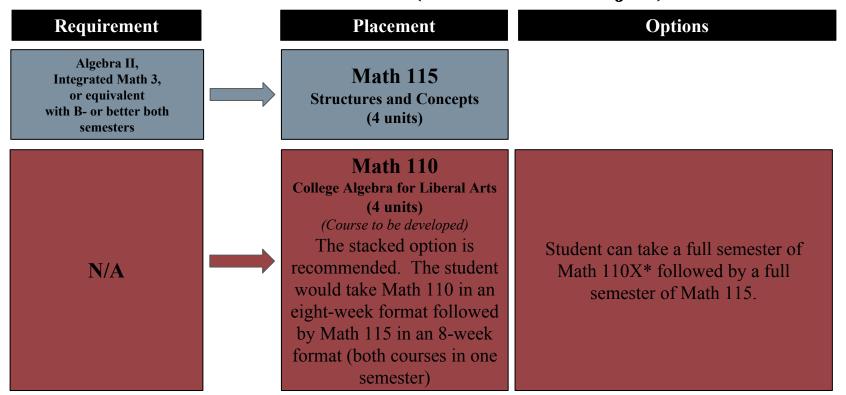

### Math Placement (Education Major)

\*Math 110X refers to Math 110 with Math 10X (corequisite course).